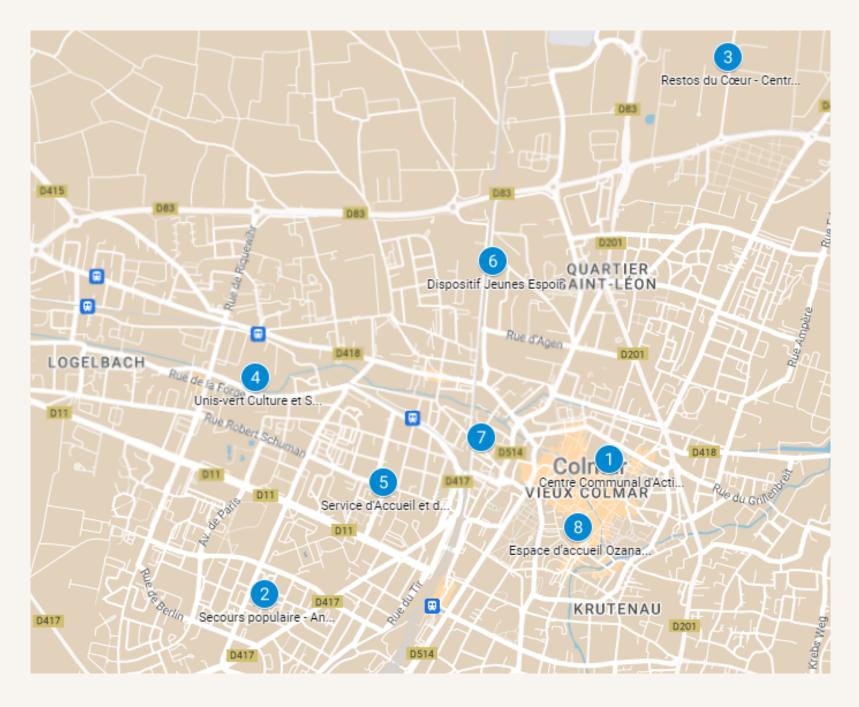

## **1. Centre Communal d'Action Sociale (CCAS)** 11 Rue Étroite, 68000 Colmar

**Temporary closure from 25/12/2023 to 01/01/2024 included.** An emergency reception service will remain open on wednesday 27, thursday 28 and friday 29 december for people domiciled at the CCAS.

Monday to Friday: 8:30am to 12pm - 2pm to 5:30pm Only for people living in Colmar. On appointment: call 03 89 20 68 21. Services: the CCAS can deliver food coupons 2. Secours populaire - Antenne de Colmar 1 Rue du Linge Temporary closure from 25/12 to 01/01/24 included. Monday to Thursday: 9am to 12pm - 1:30pm to 5pm Friday: 9am to 12pm - 1:30pm to 4:30pm On registration: food packages for registered people only 03 89 23 97 94

## 2. Secours populaire - Antenne Jeunes 1 Rue du Linge Temporary closure from 25/12 to 01/01/24 included. Thursday: 5pm to 8pm Only for students On registration: food packages for registered people only 03 89 23 97 94

3. Restos du Cœur - Centre d'activités de Colmar 11 Rue André Kiener Temporary closure from 25/12 to 01/01/24 included Monday, wednesday, thursday and friday: 1pm to 4:30pm

On registration: food packages for registered people only 03 89 79 62 28

## 4. Unis-vert Culture et Sport (UCS)

124 Rue du Logelbach (next to the billiard club) **Sunday: 9am to 11am** On registration: please get in touch by email, call or registration during distributions. Symbolic price:  $2 \in$  per package 07 51 19 20 43

## 5. Service d'Accueil et d'Hébergement d'Urgence (SAHU) Espoir

38 Rue de Turckheim Monday to friday: 8:45am to 12pm - 1:30pm to 5pm (closed on tuesday afternoon) Closed on 25/12, 26/12 and 01/01/2024 Unconditional welcome, animals accepted

#### 6. Dispositif Jeunes Espoir

48 Rue des Papeteries (Bâtiment l'arche) On monday and wednesday: 9am to 12pm Every other thursday: from 5pm to 8pm Closed on 25/12, 26/12 and 01/01/2024 Only for 18 to 25 years old people in difficulty 06 52 34 38 41 03 89 24 44 58 Services: Day shelter, breakfast, activities

## 7. CSAPA (Centre de Soins, d'Accompagnement

et de Prévention en Addictologie) Argile 15 Rue de Peyerimhoff Monday: 9:30am to 11:30am Only for persons with addiction troubles 03 89 24 94 71 Services: breakfast (on monday morning only)

#### 8. Espace d'accueil Ozanam Caritas

6 Rue Schongauer On monday, wednesday and saturday: 8:30 to 11am 03 89 41 12 56 Services: breakfast ▲ Warning : The espace Ozanam is likely to close

around Christmas/ end-of-year festivities: <u>call before</u> to go  $\Lambda$ 