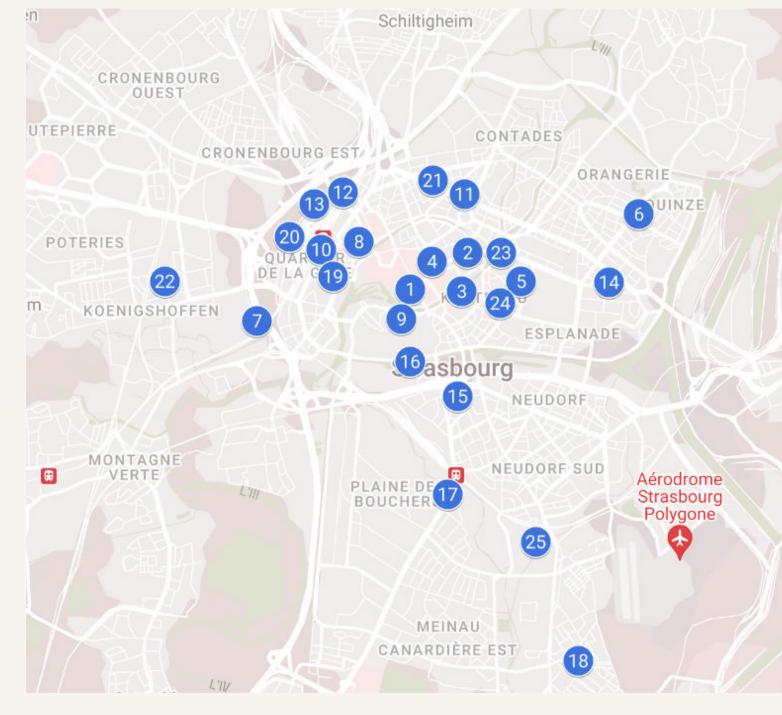

/2024

Monday: 8am to 12pm / Tuesday: 7am to 7.30pm Wednesday: 8am to 5.30pm - 6.30pm to 9pm /

Thursday: 8am to 7pm

Friday: 7am to 2pm / Saturday: 8am to 4.30pm

Sunday: 8am to 5pm Fee required: €1.50 0368985101

## 19. La Loupiote

15 Petite rue de la Course, Strasbourg SHOWER AND LAUNDRY FACILITIES

Temporary opening hours: from 01/11/2023 to

31/03/2024

Monday: 9am to 5pm Tuesday: 9am to 1pm

Wednesday to Friday: 9am to 5pm Saturday to Sunday: 9am to 4pm

Closed the 25/12/2023

## 22. La T'Rêve

4 Rue Saint-Joseph (Foyer Saint Joseph (Koenigshoffen)), 67200 Strasbourg

SHOWER AND LAUNDRY FACILITIES

Closed from 24/12/2023 to 01/01/2024

Tuesday to Thursday: 9.30am to 5.30pm

Saturday: 9.30 am to 5.30 pm



# Please check the information directly on Soliguide.fr



Flash me!