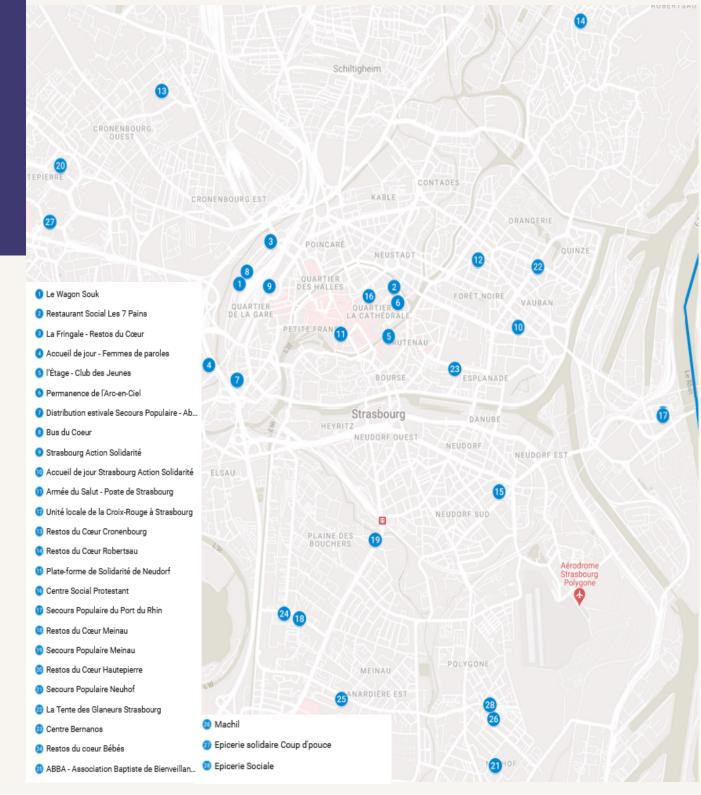

## 1. Le Wagon Souk

Rue du Rempart, 67000 Strasbourg Wednesday to Sunday 11 a.m. to 10 p.m.

Financial contribution required (Solidarity rate) 07.67.38.14.71

## 2. Restaurant Social Les 7 Pains

8 Rue de l'Arc-en-Ciel, Strasbourg, France

Monday to Saturday from 12 p.m. to 1 p.m. (lunch) and from 6 p.m. to 7 p.m. (dinner)

Reception of people in a regular situation

## 3. La Fringale - Restos du Cœur

1 Rue du Rempart, Strasbourg, France

## 4. Accueil de jour - Femmes de paroles

7 Rue de l'Abbé Lemire, Strasbourg, France

Monday 9:30 a.m. to 12 p.m., Tuesday 2 p.m. to 5 p.m., Thursday 10 a.m. to 4 p.m., Friday 2 p.m. to 5 p.m.

Possibility to cook and reheat a meal on opening days and hours

## 5. l'Étage - Club des Jeunes

19 Quai des Bateliers, Strasbourg, France

From Monday to Friday:

- Breakfast: 8:45 a.m. to 10 a.m.
- Lunch: 12 p.m. to 1:30 p.m.
- Dinner: 6 p.m. to 7:30 p.m.

Financial contribution required (Solidarity rate)

#### 6. Permanence de l'Arc-en-Ciel

13 Rue de l'Arc-en-Ciel, Strasbourg, France Some services may be closed during the summer, depending on the presence of volunteers.

The office will be closed on public holidays.

## 7. La Fringale - Restos du Cœur

1 Rue du Rempart, Strasbourg, France

Closed on Thursday July 14

Monday and Wednesday from 7 p.m. to 8 p.m. (dinners)

03.88.13.63.24

# 8. Distribution estivale Secours Populaire - Abribus

10 Rue du Hohwald, 67000 Strasbourg

Wednesday to Sunday 12 p.m. to 2 p.m. (lunch)

#### 9. Bus du Coeur

Rue du Rempart, 67000 Strasbourg

Monday and Wednesday 7 p.m. to 8 p.m. (dinners)

## 10. Strasbourg Action Solidarité

Gare Strasbourg, Place de la Gare, Strasbourg, France Tuesday 7 p.m. to 8:45 p.m. (dinners) 06.09.21.95.49

## 11. Accueil de jour Strasbourg Action Solidarité

9 Rue de Flandre, 67000 Strasbourg, France

Wednesday and Friday from 8:30 a.m. to 12 p.m.

On orientation: Distribution of food parcels in conjunction with a social worker

## 12. Armée du Salut - Poste de Strasbourg

12 Rue des Cordonniers, Strasbourg, France

Tuesday to Saturday from 9 a.m. to 11:30 a.m.

On registration and on orientation

03.88.32.54.58

# 13. Unité locale de la Croix-Rouge à Strasbourg

30 Rue Schweighaeuser, Strasbourg, France

Monday 2:15 p.m. to 4:30 p.m., Wednesday 2:15 p.m. to 4:30 p.m., Friday 2:15 p.m. to 4:30 p.m.

On orientation: Distribution on letter from the social worker or support structure.

## 14. Restos du Cœur Cronenbourg

21 Rue Lavoisier, Strasbourg, France Closed from July 11 to 17, 2022

Monday 11 a.m. to 2 p.m., Friday 11 a.m. to 2 p.m.

On registration Mondays and Fridays from 9 a.m. to 12 p.m.

#### 15. Restos du Cœur Robertsau

78 Rue du Docteur François, Strasbourg, France Friday 1 p.m. to 4 p.m.

**On registration on Fridays from 10:30 a.m. to 12 p.m.** 06.69.78.73.66

#### 16. Plate-forme de Solidarité de Neudorf

18 Rue de Dambach, Strasbourg, France Temporarily closed from July 24, 2022

Friday 2 p.m. to 5 p.m., Saturday 9 a.m. to 11 a.m. Unconditional welcome, particularly suitable for people in a regular situation

#### 17. Centre Social Protestant

2 Rue Brûlée, Strasbourg, France

Temporarily closed from August 1, 2022 to August 21, 2022 due to August holidays

Tuesday 1:30 p.m. to 4 p.m., Thursday 9 a.m. to 11:30 a.m. - 1:30 p.m. to 4 p.m.

## 18. Secours Populaire du Port du Rhin

71 Route du Rhin, Strasbourg, France

Monday 2 p.m. to 5 p.m.

On orientation: on orientation of the permanent reception which takes place on Wednesdays from 9:30 a.m. to 11:30 a.m.

#### 19. Restos du Cœur Meinau

15 Rue des Frères Eberts, Strasbourg, France Closed on Thursday July 14

Monday to Thursday from 10 a.m. to 11:50 a.m. - 1:30 p.m. to 2:50 p.m., Friday 1:30 p.m. to 3:15 p.m., Saturday 9:30 a.m. to 11:50 a.m. - 12:30 p.m. On registration: Friday 9am-11am & Saturday 11am-2pm (Students only on Saturday)

### 20. Secours Populaire Meinau

03.88.40.14.13

150 Avenue de Colmar, Strasbourg, France Monday 2 p.m. to 4:30 p.m., Tuesday 9:30 a.m. to 11:30 a.m. - 2 p.m. to 4:30 p.m., Thursday 9:30 a.m. to 11:30 a.m. - 2 p.m. to 4:30 p.m., Friday 9:30 a.m. to 11:30 a.m. 03.88.36.28.91

## 21. Restos du Cœur Hautepierre

1 Place de la Comtesse de Ségur, Strasbourg, France Monday 9 a.m. to 12 p.m., Friday 9 a.m. to 12 p.m. On registration

## 22. Secours Populaire Neuhof

5 Rue Jean-Henri Lambert, Strasbourg, France
Temporarily closed from July 25, 2022.
Monday to Tuesday from 12:30 p.m. to 3:30 p.m.,
Thursday 9:30 a.m. to 11:30 a.m. - 12:30 p.m. to 3:30 p.m., Saturday 12:30 p.m. to 3:30 p.m.
On appointment

## 23. La Tente des Glaneurs Strasbourg

Boulevard de la Marne, Strasbourg, France
Saturday 2 p.m. to 3 p.m.
Distribution of unsold products from the market

#### 24. Centre Bernanos

30 Rue du Maréchal Juin, 67000 Strasbourg, France Monday to Friday from 8 a.m. to 12 p.m. - 1 p.m. to 6 p.m.

For young migrant minors awaiting recognition of their rights (from 14 to 18 years old) 07.67.97.98.01

#### 25. Restos du coeur Bébés

15 Rue des Frères Eberts, 67100 Strasbourg
Tuesday 9 a.m. to 12 p.m. - 1:15 p.m. to 3:30 p.m.,
Thursday 9 a.m. to 12 p.m. - 1:15 p.m. to 3:30 p.m.
On registration
09.83.93.14.13

# 26. ABBA - Association Baptiste de Bienveillance et d'Action

32 Rue du Languedoc, 67100 Strasbourg **Sunday 11:30** a.m. **to 12:30** p.m.

On referral: On presentation of a recommendation from a social service

#### 27. Machil

2 Rue du Marschallhof, 67100 Strasbourg

Thursday 2 p.m. to 5 p.m.

**On registration**: Registration for food parcels takes place on Tuesday and Wednesday.

An identity document will be requested at registration or family quotient.

## 28. Epicerie solidaire Coup d'pouce

55 Rue Gioberti, 67200 Strasbourg

Monday to Tuesday from 10.30 am to 12.30 pm - 2 pm to 6 pm, Wednesday 11 am to 12.30 pm - 2 pm to 6 pm, Thursday to Friday 10.30 am to 12.30 pm - 2 pm to 6 pm, Saturday 11 am to 12.30 pm - 2 pm to 6 pm Specific audience: Victim of violence, Disabled, Student

## 29. Epicerie Sociale

19 Allée Jacqueline Auriol, 67100 Strasbourg, France Temporarily closed from August 1, 2022 to August 28, 2022 due to Summer Holidays

Tuesday 2 p.m. to 4 p.m., Wednesday to Thursday 9 a.m. to 11 a.m.