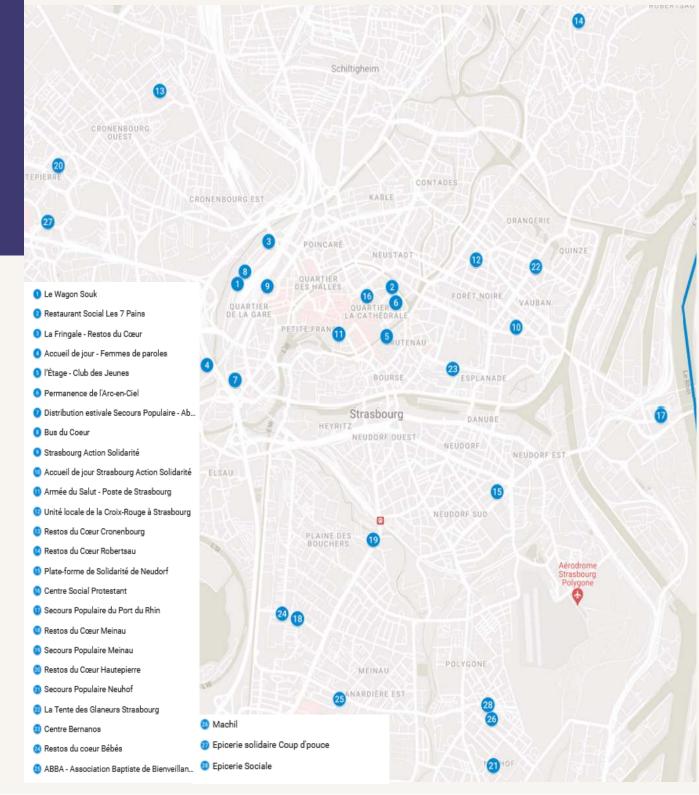

## 1. Le Wagon Souk

Rue du Rempart, 67000 Strasbourg

Wednesday to Sunday 11 a.m. to 10 p.m.

Financial contribution required (Solidavity ret

Financial contribution required (Solidarity rate) 07.67.38.14.71

## 2. Restaurant Social Les 7 Pains

8 Rue de l'Arc-en-Ciel, Strasbourg, France

Monday to Saturday from 12 p.m. to 1 p.m. (lunch) and from 6 p.m. to 7 p.m. (dinner)

Reception of people in a regular situation

## 3. La Fringale - Restos du Cœur

1 Rue du Rempart, Strasbourg, France

- Breakfast from Monday to Saturday from 8 a.m. to 9 a.m. - Lunch from noon on Monday, Wednesday and Friday: 12 p.m. to 2 p.m.

03.88.13.63.24

## 4. Accueil de jour - Femmes de paroles

7 Rue de l'Abbé Lemire, Strasbourg, France Monday 9:30 a.m. to 12 p.m., Tuesday 2 p.m. to 5 p.m., Thursday 10 a.m. to 4 p.m., Friday 2 p.m. to 5 p.m.

Possibility to cook and reheat a meal on opening days and hours

## 5. l'Étage - Club des Jeunes

19 Quai des Bateliers, Strasbourg, France

Temporarily closed from 1 to 26 August 2022. A free food distribution from Monday to Friday is available between these dates between 5pm and 6.30pm.

#### 6. Permanence de l'Arc-en-Ciel

13 Rue de l'Arc-en-Ciel, Strasbourg, France Some services may be closed during the summer, depending on the presence of volunteers.

The office will be closed on public holidays.

## 7. La Fringale - Restos du Cœur

1 Rue du Rempart, Strasbourg, France Monday and Wednesday from 7 p.m. to 8 p.m. (dinners)

03.88.13.63.24

# 8. Distribution estivale Secours Populaire - Abribus

10 Rue du Hohwald, 67000 Strasbourg

Wednesday to Sunday 12 p.m. to 2 p.m. (lunch)

#### 9. Bus du Coeur

Rue du Rempart, 67000 Strasbourg

Monday and Wednesday 7 p.m. to 8 p.m. (dinners)

## 10. Strasbourg Action Solidarité

Gare Strasbourg, Place de la Gare, Strasbourg, France

Tuesday 7 p.m. to 8:45 p.m. (dinners) 06.09.21.95.49

## 11. Accueil de jour Strasbourg Action Solidarité

*9* Rue de Flandre, 67000 Strasbourg, France **Wednesday and Friday from 8:30 a.m. to 12 p.m.** 

On orientation: Distribution of food parcels in conjunction with a social worker

#### 12. Armée du Salut - Poste de Strasbourg

12 Rue des Cordonniers, Strasbourg, France Tuesday to Saturday from 9 a.m. to 11:30 a.m. Closed from 1 August to 1 September On registration and on orientation 03.88.32.54.58

## 13. Unité locale de la Croix-Rouge à Strasbourg

30 Rue Schweighaeuser, Strasbourg, France Monday 2:15 p.m. to 4:30 p.m., Wednesday 2:15 p.m. to 4:30 p.m., Friday 2:15 p.m. to 4:30 p.m.

On orientation: Distribution on letter from the social worker or support structure.

## 14. Restos du Cœur Cronenbourg

21 Rue Lavoisier, Strasbourg, France
Monday 11 a.m. to 2 p.m., Friday 11 a.m. to 2 p.m.
On registration Mondays and Fridays from 9 a.m. to 12 p.m.
06.69.97.56.96

#### 15. Restos du Cœur Robertsau

78 Rue du Docteur François, Strasbourg, France Friday 1 p.m. to 4 p.m.

**On registration on Fridays from 10:30 a.m. to 12 p.m.** 06.69.78.73.66

#### 16. Plate-forme de Solidarité de Neudorf

18 Rue de Dambach, Strasbourg, France

Temporarily closed from July 24, to August 19, 2022

Friday 2 p.m. to 5 p.m., Saturday 9 a.m. to 11 a.m. Unconditional welcome, particularly suitable for people in a regular situation

#### 17. Centre Social Protestant

2 Rue Brûlée, Strasbourg, France

Temporarily closed from August 1, 2022 to August 21, 2022

Tuesday 1:30 p.m. to 4 p.m., Thursday 9 a.m. to 11:30 a.m. - 1:30 p.m. to 4 p.m.

## 18. Secours Populaire du Port du Rhin

 $71\,\mathrm{Route}\,\mathrm{du}\,\mathrm{Rhin}$ , Strasbourg, France

Monday 2 p.m. to 5 p.m.

On orientation: on orientation of the permanent reception which takes place on Wednesdays from 9:30 a.m. to 11:30 a.m.

## 19. Restos du Cœur Meinau

15 Rue des Frères Eberts, Strasbourg, France

Closed on Thursday July 14

Monday to Thursday from 10 a.m. to 11:50 a.m. - 1:30 p.m. to 2:50 p.m., Friday 1:30 p.m. to 3:15 p.m., Saturday 9:30 a.m. to 11:50 a.m. - 12:30 p.m.

### 20. Secours Populaire Meinau

150 Avenue de Colmar, Strasbourg, France Monday 2 p.m. to 4:30 p.m., Tuesday 9:30 a.m. to 11:30 a.m. - 2 p.m. to 4:30 p.m., Thursday 9:30 a.m. to 11:30 a.m. - 2 p.m. to 4:30 p.m., Friday 9:30 a.m. to 11:30 a.m.

#### 21. Restos du Cœur Hautepierre

1 Place de la Comtesse de Ségur, Strasbourg, France Monday 9 a.m. to 12 p.m., Friday 9 a.m. to 12 p.m. Closed on August 15th On registration

## 22. Secours Populaire Neuhof

*5* Rue Jean-Henri Lambert, Strasbourg, France Temporarily closed from July 25, to August 7, 2022.

Monday to Tuesday from 12:30 p.m. to 3:30 p.m., Thursday 9:30 a.m. to 11:30 a.m. - 12:30 p.m. to 3:30 p.m., Saturday 12:30 p.m. to 3:30 p.m.

## 23. La Tente des Glaneurs Strasbourg

Boulevard de la Marne, Strasbourg, France
Saturday 2 p.m. to 3 p.m.
Distribution of unsold products from the market

#### 24. Centre Bernanos

30 Rue du Maréchal Juin, 67000 Strasbourg, France Monday to Friday from 8 a.m. to 12 p.m. - 1 p.m. to 6 p.m.

For young migrant minors awaiting recognition of their rights (from 14 to 18 years old)

#### 25. Restos du coeur Bébés

15 Rue des Frères Eberts, 67100 Strasbourg
Tuesday 9 a.m. to 12 p.m. - 1:15 p.m. to 3:30 p.m.,
Thursday 9 a.m. to 12 p.m. - 1:15 p.m. to 3:30 p.m.
On registration

09.83.93.14.13

# 26. ABBA - Association Baptiste de Bienveillance et d'Action

32 Rue du Languedoc, 67100 Strasbourg

Sunday 11:30 a.m. to 12:30 p.m.

On referral: On presentation of a recommendation from a social service

#### 27. Machil

2 Rue du Marschallhof, 67100 Strasbourg Thursday 2 p.m. to 5 p.m.

**On registration**: Registration for food parcels takes place on Tuesday and Wednesday.

An identity document will be requested at registration or family quotient.

## 28. Epicerie solidaire Coup d'pouce

55 Rue Gioberti, 67200 Strasbourg

Monday to Tuesday from 10.30 am to 12.30 pm - 2 pm to 6 pm, Wednesday 11 am to 12.30 pm - 2 pm to 6 pm, Thursday to Friday 10.30 am to 12.30 pm - 2 pm to 6 pm, Saturday 11 am to 12.30 pm - 2 pm to 6 pm

## 29. Epicerie Sociale

19 Allée Jacqueline Auriol, 67100 Strasbourg, France Temporarily closed from August 1, 2022 to August 28, 2022 due to Summer Holidays

Tuesday 2 p.m. to 4 p.m., Wednesday to Thursday 9 a.m. to 11 a.m.