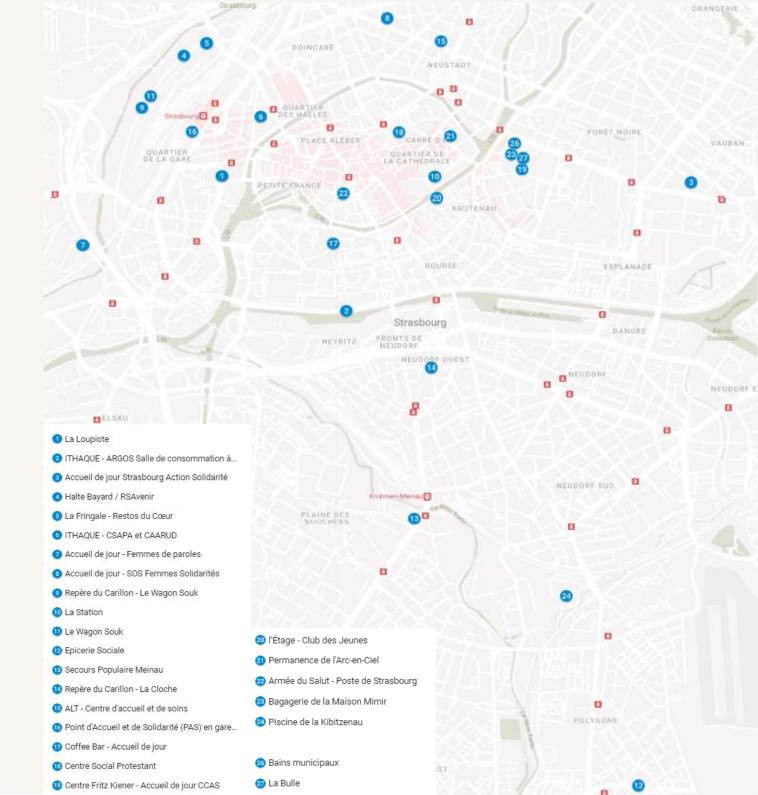

#### 1. La Loupiote

7 Rue Saint-Michel, 67000 Strasbourg Monday and Wednesday to Friday 9 a.m. to 5 p.m., Tuesday 1 p.m. to 5 p.m. Unconditional welcome, particularly suitable for families On orientation

# 2. ITHAQUE - ARGOS Salle de consommation à moindre risque (SCMR)

Quai Menachem Taffel, Strasbourg, France Monday to Sunday 1 p.m. to 7 p.m. *Reserved for adults with addiction* 03.68.00.19.14

### 3. Accueil de jour Strasbourg Action Solidarité

9 Rue de Flandre, 67000 Strasbourg, France Monday and Wednesday to Friday 8:30 a.m. to 2 p.m., Tuesday 8:30 a.m. to 5 p.m. 06.09.21.95.49

#### 4. Halte Bayard / RSAvenir

8 Rue du Rempart, Strasbourg, France Monday 8:30 a.m. to 12 p.m. - 1 p.m. to 6:30 p.m., **Tuesday 8:30 a.m. to 12 p.m. - 4 p.m. to 6:30 p.m., Wednesday to Sunday 8:30 a.m. to 12 p.m. - 1 p.m.** 03.88.32.06.32

5. La Fringale - Restos du Cœur 1 Rue du Rempart, Strasbourg, France Temporarily closed July 14 Tuesday 2:30 p.m. to 5:30 p.m. 03.88.13.63.24

#### 6. ITHAQUE - CSAPA et CAARUD

12 Rue Kuhn, Strasbourg, France Monday, Tuesday and Thursday from 9am to 11am -2pm to 5pm, Wednesday 9am to 11am - 3pm to 7pm, Friday 2pm to 5pm Reserved for people with addiction 03.88.52.04.04

#### 7. Accueil de jour - Femmes de paroles

7 Rue de l'Abbé Lemire, Strasbourg, France Monday 9:30 a.m. to 12 p.m., Tuesday and Friday 2 p.m. to 5 p.m., Thursday 10 a.m. to 4 p.m. 03.88.23.41.30

#### 8. Accueil de jour - SOS Femmes Solidarités

5 Rue Sellenick, 67000 Strasbourg Monday 9am to 3pm, Tuesday 1.30pm to 4pm, Wednesday 9am to 12pm, Thursday 9am to 1pm, Friday 8am to 2.30pm The structure only welcomes women with legal status Accueil de jour : 03.88.24.06.06

**9. Repère du Carillon - Le Wagon Souk** *Rue du Rempart, 67000 Strasbourg* **Wednesday 2:30 p.m. to 4:30 p.m.** 07.69.01.30.86

**10. La Station** 7 Rue des Écrivains, 67000 Strasbourg **Tuesday to Friday from 4 p.m. to 8 p.m., Saturday 1 p.m. to 8 p.m.** 09.50.51.13.29

#### 11. Le Wagon Souk

Rue du Rempart, 67000 Strasbourg Wednesday 3 p.m. to 5 p.m. 07.67.38.14.71

#### 12. Epicerie Sociale

19 Allée Jacqueline Auriol, 67100 Strasbourg, France Monday 9am to 11am - 2pm to 6.30pm, Tuesday 9am to 11.30am - 2pm to 5pm, Wednesday to Thursday 9am to 11.30am The structure will be closed from 1 August 2022 to 28

#### 13. Secours Populaire Meinau

150 Avenue de Colmar, Strasbourg, France Monday 2 p.m. to 4:30 p.m., Tuesday and Thursday 9:30 a.m. to 11:30 a.m. - 2 p.m. to 4:30 p.m., Friday 9:30 a.m. to 11:30 a.m. 03.88.36.28.91

#### 14. Repère du Carillon - La Cloche

2 Rue du Grand Couronné, 67000 Strasbourg **Tuesday 2 p.m. to 4 p.m.** 07.69.01.30.86

#### 15. ALT - Centre d'accueil et de soins

11 Rue Louis Apffel, Strasbourg, France Monday 9am to 12pm - 2pm to 5pm, Tuesday 9am to 12pm, Wednesday 9am to 2pm, Thursday 2pm to 5pm, Friday 10am to 3pm *Reserved only for people with addiction* 03.88.35.61.86

#### 16. Point d'Accueil et de Solidarité (PAS) en gare de Strasbourg - SNCF 20 Place de la Gare, Strasbourg, France Temporarily closed from 25 July to 16 August 2022 Monday to Wednesday and Friday from 8:30 a.m. to 11:30 a.m. - 2 p.m. to 5:15 p.m., Thursday 8:30 a.m. to 11:30 a.m. 03.88.15.92.79

#### 17. Coffee Bar - Accueil de jour

24 Rue Saint-Louis, Strasbourg, France From July 4, the hours change: Tuesday, Thursday and Sunday from 6 p.m. to 9 p.m., 03.88.35.67.69

#### **18. Centre Social Protestant**

2 Rue Brûlée, Strasbourg, France Monday 2 p.m. to 4 p.m. Temporarily closed from 1 to 21 August 2022 03.88.32.73.11

#### 19. Centre Fritz Kiener - Accueil de jour CCAS

2 Rue Fritz Kiener, Strasbourg, France Tuesday, Wednesday and Friday from 9.30am to 12pm - 1.30pm to 4.30pm, Thursday 9.30am to 12.45pm, Saturday to Sunday 10am to 12.45pm - 2pm to 5pm 03.88.37.56.06

#### 20. l'Étage - Club des Jeunes

19 Quai des Bateliers, Strasbourg, France Monday to Friday from 9 a.m. to 12 p.m. - 1:30 p.m. to 5:30 p.m. 03.88.35.70.76 21. Permanence de l'Arc-en-Ciel 13 Rue de l'Arc-en-Ciel, Strasbourg, France Closures of certain services may occur during the summer, depending on the presence of volunteers. The office will be closed on public holidays. Monday to Thursday from 10 a.m. to 12 p.m. - 2 p.m. to 4:30 p.m., Friday 10 a.m. to 12 p.m. 03.90.00.20.80

#### 22. Armée du Salut - Poste de Strasbourg

12 Rue des Cordonniers, Strasbourg, France **Tuesday to Saturday from 9 a.m. to 11:30 a.m.** 03.88.32.54.58

#### 23. Bagagerie de la Maison Mimir

18 Rue Prechter, 67000 Strasbourg, France **Tuesday 6 p.m. to 9 p.m.** 06.82.91.42.96

6