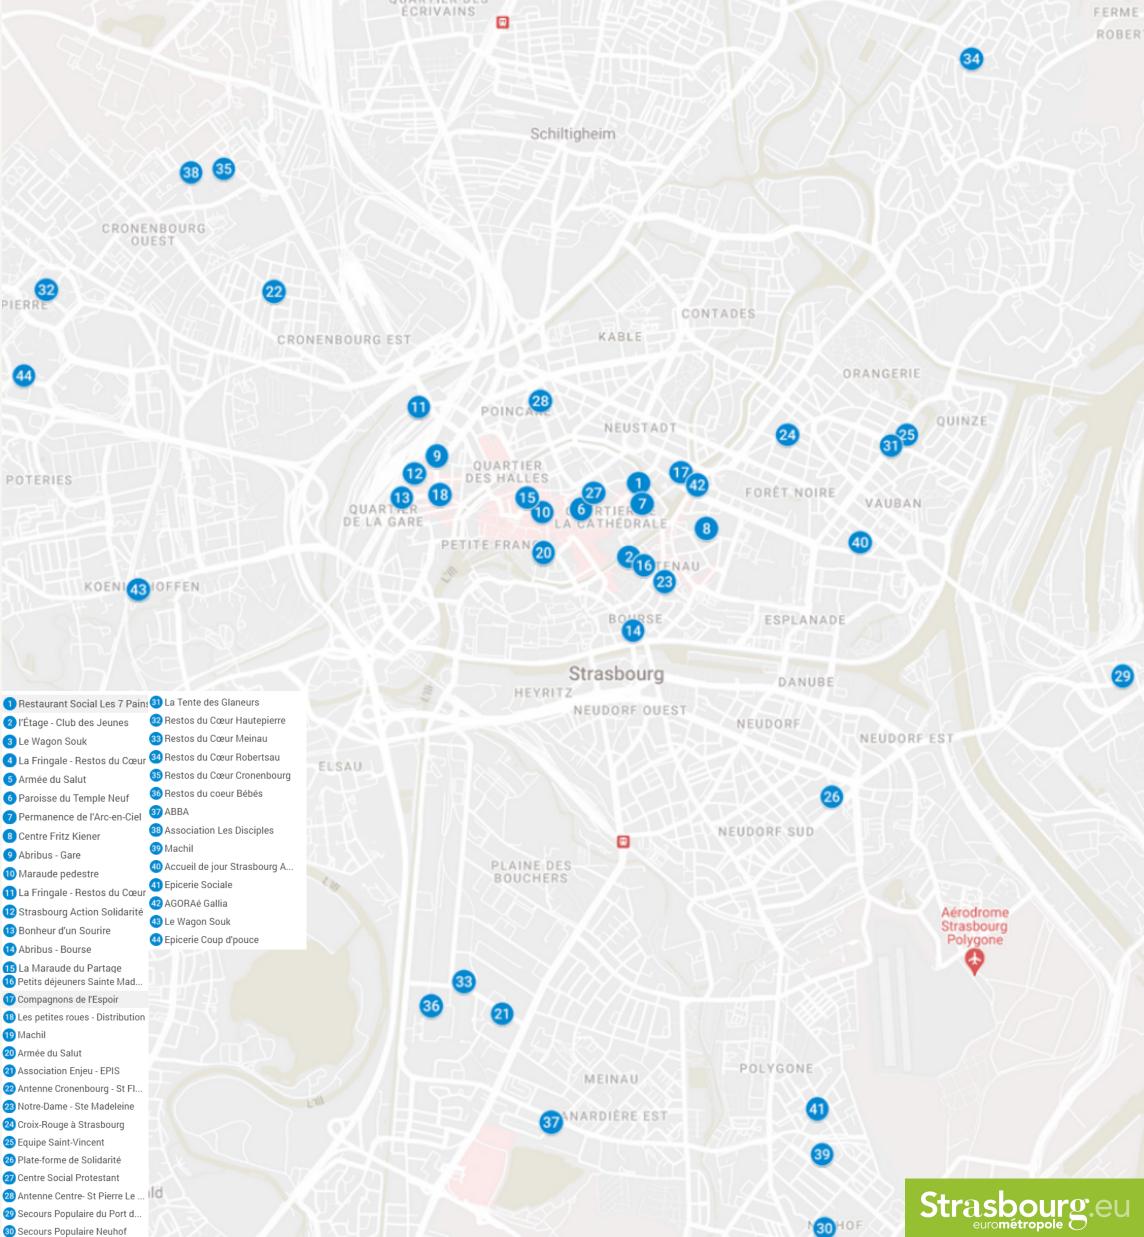

## **1.Restaurant Social Les 7 Pains**

### 2.l'Étage - Club des Jeunes

\*Молодіжний центр 19 Quai des Bateliers, Strasbourg, France

### 3. Le Wagon Souk

91 Route des Romains, 67200 Strasbourg Середа – Неділя: з 11:00 до 21:00 За символічну платню 0767381471 www.soliguide.fr/fiche/11098

#### 4. La Fringale - Restos du Cœur

1 Rue du Rempart, Strasbourg, France Роздача сніданків: З понеділка по п'ятницю з 8:00 до 9:00 Роздача обідів: Понеділок, Середа та П'ятниця з 12:00 до 14:00 0388136324 www.soliguide.fr/fiche/2287

#### 5. Armée du Salut - Poste de Strasbourg

12 Rue des Cordonniers, Strasbourg, France Роздача сніданків : Вівторок, Середа, П'ятниця, Субота з 7:30 до 9:00 0388325458 www.soliguide.fr/fiche/2205

#### 6. Paroisse du Temple Neuf

6 rue du Temple Neuf, Strasbourg, France Роздача сніданків: Четвер з 08:30 до 10:00 0388328989 www.soliguide.fr/fiche/2211

#### 7. Permanence de l'Arc-en-Ciel

13 Rue de l'Arc-en-Ciel, Strasbourg, France

Роздача сніданків: La maraude effectue un arrêt sur la понеділок - П place Kléber entre 8h30 et 10h30 Субота та Неділя з 9:00 до 10:30 0390002080

### 8. Centre Fritz Kiener - Accueil de jour CCAS

2 Rue Fritz Kiener, Strasbourg, France Роздача гарячого супу: У вівторок та четвер з 11:30 до 12:00 0388375606 www.soliguide.fr/fiche/2212

# 9. Abribus - Gare

Place de la Gare, Strasbourg, France Четвер з 19:00 до 20:00, Субота, Неділя з 19:00 до

20:00

www.soliguide.fr/fiche/2204

# 10.Ordre de Malte - Maraude Pedestre

Place Kléber, 67000 Strasbourg Роздача кави, чаю, супу В 8:30 та в 10:30 на площі Клебер (Place Kléber) надворі, перед магазином Мог Субота з 08:30 до 10:30 0388324736 www.soliguide.fr/fiche/2210

# 11. La Fringale - Restos du Cœur

1 Rue du Rempart, Strasbourg, France Понеділок та Середа з 19:00 до 20:00 0388136324 www.soliguide.fr/fiche/2287

# 12. Strasbourg Action Solidarité

Вокзал (Gare Strasbourg), Place de la Gare, Strasbourg Вівторок з 19:00 до 20:45 0609219549 www.soliguide.fr/fiche/7228

# 13. Bonheur d'un Sourire

Gare de Strasbourg, Place de la Gare, Strasbourg, France Неділя з 10:00 до 11:00 0623342675 Зателефонуйте перед візитом www.soliguide.fr/fiche/7537

14. Abribus - Bourse

Place du Maréchal de Lattre de Tassigny, Strasbourg, Четвер, Субота та Неділя: з 20:15 до 21:00 Роздача гарячої їжі у період з жовтня до початку травня.

www.soliguide.fr/fiche/7541

# 15. La Maraude du Partage

Pl. de l'Homme de Fer, 67000 Strasbourg Понеділок з 20:00 до 20:30 0615285633 www.soliguide.fr/fiche/8850

# 16. Сніданки у церкві святої Мадлен (Eglise Sainte Madeleine)

4 Place Sainte-Madeleine, 67000 Strasbourg, France Неділя з 08:00 до 10:00 www.soliguide.fr/fiche/10494

### 17. Compagnons de l'Espoir

5 Quai Koch, Strasbourg, France Неділя з 11:30 до 13:00 Надішліть електронний лист, щоб скористатись цією допомогою: lescompagnonsdelespoir67200@gmail.com www.soliguide.fr/fiche/10670

## 18. Les petites roues - Distribution

9 Place de la Gare, 67000 Strasbourg П'ятниця з 20:15 до 22:30 0683481576 Зателефонуйте перед візитом www.soliguide.fr/fiche/11305

#### 19. Machil

2 Rue du Marschallhof, 67100 Strasbourg Середа з 12:00 до 14:00 Роздача сендвічів 0620194518 www.soliguide.fr/fiche/16982

Ē.

# Продовольчі пакети

20. Armée du Salut - Poste de Strasbourg 12 Rue des Cordonniers, Strasbourg, France Вівторок – Субота з 07:30 до 16:00 Попередній запис за номером: 0388325458 www.soliguide.fr/fiche/2205

## 21. Association Enjeu - EPIS

7 Rue des Frères Eberts, 67100 Strasbourg У 1ий та 3ий четвер місяця 14:30 – 15:00 Попередній запис за номером: 0388402641 www.soliguide.fr/fiche/11240

## 22. Antenne Cronenbourg - St Florent

2 Place Saint-Florent, Strasbourg, France **1ий та Зій вівторок місяця з 11:00 до 12:00** *За направленням від соціального працівника* 0666867859 www.soliguide.fr/fiche/2219

## 23. Notre-Dame - Ste Madeleine

1b Rue du Fossé des Orphelins, Strasbourg, France П'ятниця з 09:00 до 11:00 Прийом за попереднім записом та з направленням від соціального працівника 0660491072 www.soliguide.fr/fiche/2224

### 24. Unité locale de la Croix-Rouge à Strasbourg

30 Rue Schweighaeuser, Strasbourg, France Понеділок, Середа та П'ятниця: 14:15 – 16:30 Оплата: 2€ За направленням від соціального працівника 0388618457 www.soliguide.fr/fiche/2225

### 25. Equipe Saint-Vincent

4 Boulevard Jean-Sébastien Bach, 67000 Strasbourg У 2ий та 4ий четвер місяця 8:30-10:30 та 11:00 – 13:00 Оплата: 1€ - дорослий та 0, 50€ – діти (від 4

до 14 років) 06 35 82 57 88 www.soliguide.fr/fiche/2226

## 26. Plate-forme de Solidarité de Neudorf

18 Rue de Dambach, Strasbourg, France П'ятниця з 14:00 до 17:00 Субота з 09:00 до 11:00 За попереднім записом та з направленням від соціального працівника 06 82 41 91 78 www.soliguide.fr/fiche/2241

# 27. Centre Social Protestant

\* Соціальний Протестантський Центр 2 Rue Brûlée, Strasbourg, France Вівторок з 13:30 до 16:00 Четвер з 9:00 до 11:30 та з 13:30 до 16:00 За символічну оплату та з направленням від соціального працівника

# 28. Antenne Centre- St Pierre Le Jeune

4 Rue Gloxin, Strasbourg, France У 1ий четвер та 1ий вівторок місяця з 08:30 до 10:30 За направленням від соціального працівника 0388320797 www.soliguide.fr/fiche/9404

# **30. Secours Populaire Neuhof**

5 Rue Jean-Henri Lambert, Strasbourg, France Понеділок, Вівторок, Субота з 12:30 до 15:30 Четвер з 09:30 до 11:30 та з 12:30 до 15:30 За направленням від Secours Populaire de la Meinau (150 Avenue de Colmar, Strasbourg, France) За символічну оплату 0388362891

#### 31. La Tente des Glaneurs Strasbourg

Boulevard de la Marne, Strasbourg, France (на рівні останньої платформи) Субота з 14:00 до 15:00 www.soliguide.fr/fiche/10491

#### 32. Restos du Cœur Hautepierre

1 Place de la Comtesse de Ségur, Strasbourg, France Понеділок та П'ятниця з 09:00 до 12:00 За попереднім записом www.soliguide.fr/fiche/8057

#### 33. Restos du Cœur Meinau

15 Rue des Frères Eberts, Strasbourg, France Понеділок - Четвер з 10:00 до 11:50 та з 13:30 до 14:50 П'ятниця з 13:30 до 15:15, Субота з 09:30 до 11:50 та з 12:30 до 13:30 За попереднім записом по п'ятницях з 9:00 до 11:00 та по суботах з 11:00 до 14:00, для студентів 0388401413

#### 34. Restos du Cœur Robertsau

78 Rue du Docteur François, Strasbourg, France П'ятниця з 13:00 до 16:00 За попереднім записом з 10:30 до 12:00 ma з 13:00 до 15:00 0669787366 www.soliguide.fr/fiche/2237

### 35. Restos du Cœur Cronenbourg

21 Rue Lavoisier, Strasbourg, France Понеділок, П'ятниця з 09:00 до 12:00 За попереднім записом 0669975696 www.soliguide.fr/fiche/2229

#### 36. Restos du coeur Bébés

### 37. ABBA

32 Rue du Languedoc, 67100 Strasbourg Неділя з 11:30 до 12:30 За направленням від соціального працівника 0614312225 www.soliguide.fr/fiche/12400

### **38. Association Les Disciples**

2 Rue Langevin, 67200 Strasbourg П'ятниця з 15:00 до 20:00 Субота з 09:30 до 12:00 Оплата : 3€ за продуктовий пакет – роздача кожних 15 днів За направленням від соціального працівника 0388260432 www.soliguide.fr/fiche/11714

#### 39. Machil

2 Rue du Marschallhof, 67100 Strasbourg Понеділок та Четвер з 14:00 до 17:00 Вівторок з 11:00 до 16:30 Середа з 10:00 до 16:30

За попереднім записом у вівторок та середу оплата 5€ за пакет. За наявності документу підтвердження особи

# 40. Accueil de jour Strasbourg Action Solidarité

9 Rue de Flandre, 67000 Strasbourg, France Понеділок, Середа та Четвер з 08:30 до 15:30 Вівторок з 08:30 до 16:30 П'ятниця з 08:30 до 14:00 За направленням від соціального працівника 0609219549

# 41. Epicerie Sociale

19 Allée Jacqueline Auriol, 67100 Strasbourg, France Вівторок з 14:00 до 16:00 Середа та Четвер з 09:00 до 11:00 Оплата 10 % від реальної вартості продукту від Banque Alimentaire За направленням соціального сервісу Neuhof, Caritas Neuhof, Maison Relais du Neuhof et le CHRS. 0388390190 www.soliguide.fr/fiche/9501

# 42. AGORAé Gallia

1 Place de l'Université, Strasbourg, France Вівторок, Четвер, П'ятниця з 13:00 до 18:00 Знижена ціна до -90 % згідно реальної вартості Обов'язково заповнити форму l'AGORA, для студентів 0672926892 www.soliguide.fr/fiche/10600

# 43. Le Wagon Souk

91 Route des Romains, 67200 Strasbourg Середа – Неділя: з 11:00 до 21:00 За символічну платню 0767381471 www.soliguide.fr/fiche/11098

# 44. Epicerie solidaire Coup d'pouce

55 Rue Gioberti, 67200 Strasbourg Понеділок, Вівторок, Четвер, П'ятниця: з 10:30 до 18:00 Середа, Субота з 11:00 до 18:00 За символічну платню

0986161571 www.soliguide.fr/fiche/18380