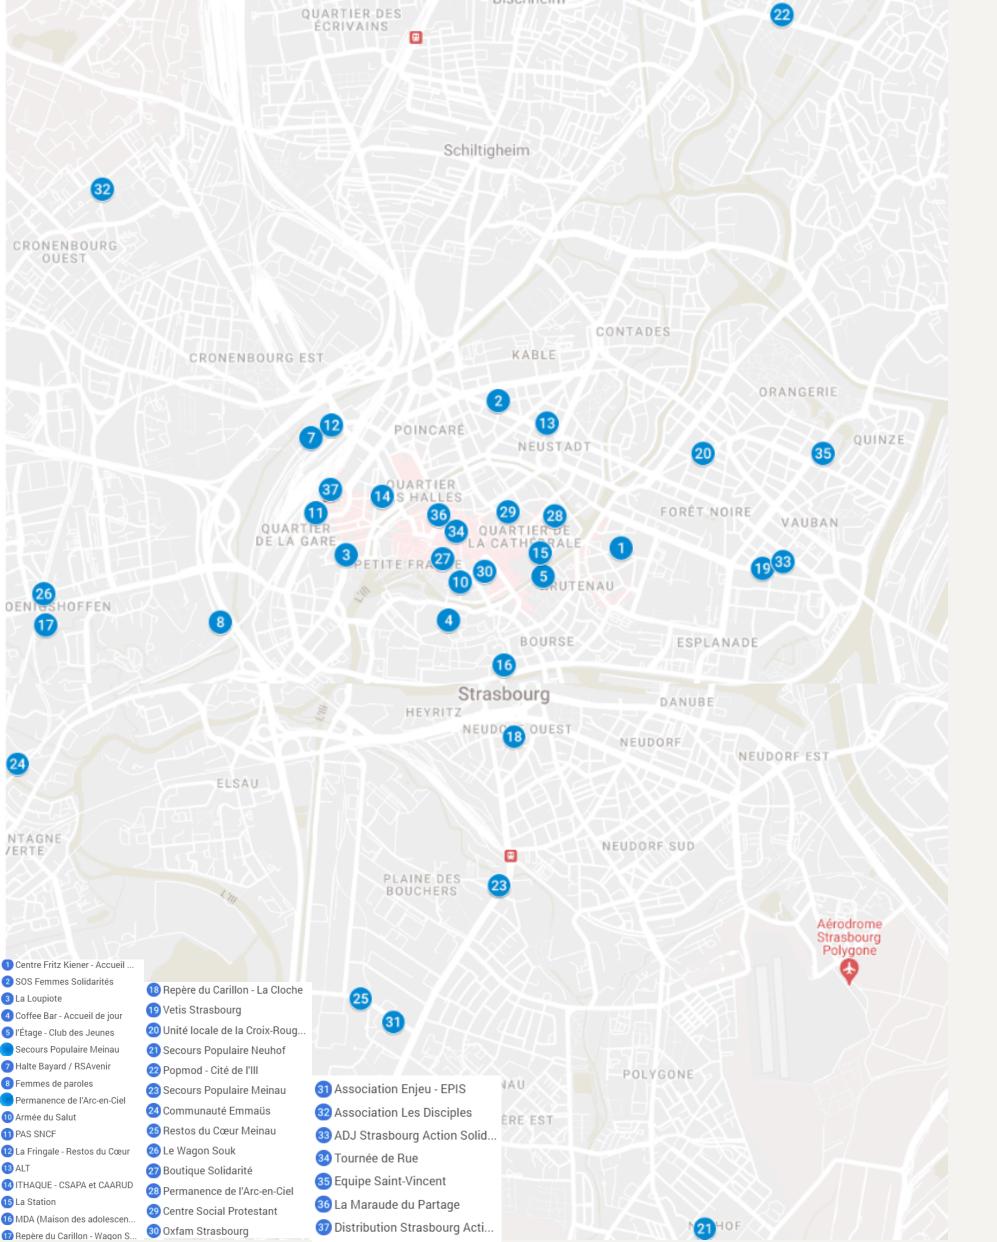

# Обслуговування

#### 1. Centre Fritz Kiener - Accueil de jour CCAS

2 Rue Fritz Kiener, Strasbourg

Вівторок, Середа та П'ятниця: з 09:30 до 12:15, з 13:30 до 16:30 / Четвер: з 09:30 до 12:45 Субота та Неділя: з 10:00 до 12:45, з 14:00 до 17:00

#### 2. SOS Femmes Solidarités

5 Rue Sellenick, 67000 Strasbourg

Понеділок з 09:00 до 16:00, Вівторок з 13:00 до 16:00, Середа - П'ятниця з 09:00 до 16:00

Ця структура обслуговує виключно жінок 03 88 24 06 06

## 3. La Loupiote

7 Rue Saint-Michel, 67000 Strasbourg

Понеділок з 09:00 до 17:00, Вівторок з 13:00 до 17:00, Середа- П'ятниця з 09:00 до 17:00

Пріоритетне обслуговування сімей За направленням від SIAO67, des Accueils de jour, соціальних сервісів міста

#### 4. Coffee Bar

24 Rue Saint-Louis, Strasbourg

Вівторок, Четвер та П'ятниця: з 9:00 до 12:00, з

18:00 до 21:00

Середа: з 9:00 до 12:00 Субота: з 14:00 до 17:00 Неділя: з 18:00 до 21:00

03 88 35 67 69

www.soliguide.fr/fiche/2279

## 5. l'Étage - Club des Jeunes

19 Quai des Bateliers, Strasbourg

Понеділок - П'ятниця з 9:00 до 12:00 та з 13:30 до 17:30

03 88 35 70 76

www.soliguide.fr/fiche/2207

#### 6. Secours Populaire Meinau

150 Avenue de Colmar, Strasbourg

Понеділок з 14:00 до 16:30,

Вівторок, Четвер та П'ятниця з 09:30 до 11:30, з

14:00 до 16:30

03 88 36 28 91

www.soliguide.fr/fiche/8007

## 7. Halte Bayar

8 Rue du Rempart, Strasbourg

Понеділок - Неділя з 08:30 до 12:30, з 13:30 до 18:30

03 88 32 06 32

www.soliguide.fr/fiche/2338

## 8. Femmes de paroles

7 Rue de l'Abbé Lemire, Strasbourg

Понеділок з 09:30 до 12:00, Вівторок з 14:00 до 17:00, Четвер з 10:00 до 16:00, П'ятниця з 14:00 до 17:00

Ця структура обслуговує виключно жінок 03 88 23 41 30

#### 9. Permanence de l'Arc-en-Ciel

13 Rue de l'Arc-en-Ciel, Strasbourg

Понеділок - Четвер з 10:00 до 12:00, з 14:00 до

16:30, П'ятниця з 10:00 до 12:00

В період Covid-19 обслуговування здійснюється за

наявності вільних місць

#### 10. Armée du Salut - Poste de Strasbourg

12 Rue des Cordonniers, Strasbourg

Вівторок - Субота з 7:30 до 16:00

03 88 32 54 58

www.soliguide.fr/fiche/2205

## 11. Strasbourg Action Solidarité

9 Rue de Flandre, 67000 Strasbourg

Понеділок, Середа та Четвер з 8:30 до 15:30 Вівторок з 8:30 до 16:30, П'ятниця з 08:30 до

06 09 21 95 49

14:00

www.soliguide.fr/fiche/7227

#### 12. PAS SNCF

20 Place de la Gare, Strasbourg

Понеділок - П'ятниця з 8:30 до 11:30, з 14:00 до 17:15 (Крім четверга: закрито у другій половині дня)

За попереднім записом 03 88 15 92 79

www.soliguide.fr/fiche/2280

## 13. La Fringale - Restos du Cœur

1 Rue du Rempart, Strasbourg,

Понеділок, Середа та П'ятниця: з 8:00 до 9:00, з

12:00 до 14:00

Вівторок, Четвер та Субота: з 8:00 до 9:00

0388136324

www.soliguide.fr/fiche/2287

#### 14. ALT - Centre d'accueil et de soins

11 Rue Louis Apffel, Strasbourg,

Понеділок з 9:00 до 12:00 та з 14:00 до 17:00,

Вівторок з 9:00 до 12:00

Середа з 9:00 до 14:00, Четвер з 14:00 до 17:00

П'ятниця з 10:00 до 15:00

#### 15. ITHAQUE - CSAPA et CAARUD

12 Rue Kuhn, Strasbourg

Ранок: Понеділок - Четвер з 9:00 до 11:00

Після обіда: Понеділок - П'ятниця з 14:00 до 17:00 (за винятком у середу з 15:00 до 19:00)

Ця структура обслуговує виключно людей з

#### 16. La Station

7 Rue des Écrivains, 67000 Strasbourg

Вівторок - П'ятниця з 16:00 до 20:00, Субота з 13:00 до 20:00

Ця структура здебільшого орієнтована на людей з

ЛГБТ спільноти 09 50 51 13 29

www.soliguide.fr/fiche/11222

## 17. Maison des adolescents de Strasbourg

23 Rue de la Porte de l'Hôpital, 67000 Strasbourg

Понеділок - П'ятниця з 9:00 до 12:00, з 14:00 до 18:00

Ця структура орієнтована на підлітків та молодь, віком від 12 до 25 років 03 88 11 65 65

## 18. Repère du Carillon - Wagon Souk

91 Route des Romains, 67200 Strasbourg

Середа з 15:00 до 17:00

0782051062

www.soliguide.fr/fiche/12640

## 19. Repère du Carillon - La Cloche

2 Rue du Grand Couronné, 67000 Strasbourg

Вівторок з 14:00 до 16:00

0769013086

www.soliguide.fr/fiche/7288

## Одяг

#### 20. Vetis Strasbourg

19 Rue Vauban, Strasbourg

Понеділок - П'ятниця з 9:00 до 12:00 та з 13:00 до 18:00

Субота з 9:00 до 12:00

Оплата символічна

03 90 40 27 60

www.soliguide.fr/fiche/10604

#### 21. Unité locale de la Croix-Rouge à Strasbourg

30 Rue Schweighaeuser, Strasbourg

Вівторок та П'ятниця з 10:00 до 16:00

Вартість товару від 0.50€ до 5€

0388618457

www.soliguide.fr/fiche/2225

## 22. Secours Populaire Neuhof

5 Rue Jean-Henri Lambert, Strasbourg

Понеділок, Вівторок та Четвер з 10:00 до 12:00 та з 13:00 до 16:00

## 23. Popmod - Cité de l'III

38 Rue de l'Ill, Strasbourg

Понеділок та Четвер з 14:00 до 18:00, Середа з 10:00 до 12:00 та з 14:00 до 18:00

Оплата символічна

03 88 36 28 91

www.soliguide.fr/fiche/8006

## 24. Secours Populaire Meinau

150 Avenue de Colmar, Strasbourg

Понеділок з 14:00 до 16:30

Вівторок, Четвер та П'ятниця з 09:30 до 11:30, з 14:00 до 16:30

Оплата символічна

03 88 36 28 91

www.soliguide.fr/fiche/8007

## 25. Communauté Emmaüs de Strasbourg

5 Chemin de la Holtzmatt, Strasbourg

Понеділок та Четвер з 14:00 до 17:30

Середа та Субота з 9:00 до 12:00 та з 14:00 до 17:30

Оплата символічна

03 88 30 48 05

www.soliguide.fr/fiche/2261

#### 26. Restos du Cœur Meinau

15 Rue des Frères Eberts, Strasbourg

Понеділок - Четвер з 10:00 до 11:50 та з 13:30 до 14:50

П'ятниця з 13:30 до 15:15, з 9:30 до 11h50 та з 12:30 до 13:30

3а попереднім записом 03 88 40 14 13 www.soliguide.fr/fiche/2390

## 27. Le Wagon Souk

91 Route des Romains, 67200 Strasbourg

Середа - Неділя з 11:00 до 21:00

0767381471

Оплата символічна

www.soliguide.fr/fiche/11098

#### 28. Boutique Solidarité

14 Rue des Cordonniers, Strasbourg

Середа та Четвер з 13:00 до 16:00

Субота з 9:00 до 11:00

03 88 32 54 58

Оплата символічна

www.soliguide.fr/fiche/8110

#### 29. Permanence de l'Arc-en-Ciel

13 Rue de l'Arc-en-Ciel, Strasbourg,

Вівторок - Четвер з 14:00 до 16:00

Оплата символічна. Допомога з одягом першої

необхідності

03 90 00 20 80

www.soliguide.fr/fiche/2206

#### 30. Centre Social Protestant

2 Rue Brûlée, Strasbourg

Середа з 9:00 до 12:00 та з 14:00 до 17:00

П'ятниця з 13:00 до 17:00

Оплата символічна

03 88 32 73 11

www.soliguide.fr/fiche/2269

#### 31. Oxfam Strasbourg

5 Rue de la Division Leclerc, 67000 Strasbourg

Вівторок - Субота з 11:00 до 19:00

03 88 10 81 23

Продаж товарів за зниженими цінами www.soliguide.fr/fiche/10724

## 32. Association Enjeu - EPIS

7 Rue des Frères Eberts, 67 100 Strasbourg

Відкриті кожен перший та третій четвер місяця з 14:00 до 16:30

Оплата символічна 03 88 40 26 41

www.soliguide.fr/fiche/11240

#### 33. Association Les Disciples

2 Rue Langevin, 67200 Strasbourg

Середа та П'ятниця з 9:00 до 12:00

Оплата символічна

03 88 26 04 32

www.soliguide.fr/fiche/11714

#### 34. Accueil de jour Strasbourg Action Solidarité

9 Rue de Flandre, 67000 Strasbourg

Понеділок, Середа та Четвер з 8:30 до 15:30 Вівторок 8:30 до 16:30, П'ятниця з 08:30 до 14:00

06 09 21 95 49

www.soliguide.fr/fiche/7227

#### 35. Tournée de Rue - Caritas Alsace

Pl. Kléber, 67000 Strasbourg

Четвер з 18:00 до 19:00

Роздача одягу здійснюється надворі

07 77 26 87 68

www.soliguide.fr/fiche/15442

## 36. Equipe Saint-Vincent

4 Boulevard Jean-Sébastien Bach, 67000 Strasbourg

Четвер з 9:00 до 11:00 та з 14:00 до 16:00

За попереднім записом

03 88 34 58 76

06 35 82 57 88

www.soliguide.fr/fiche/2226

#### 37. La Maraude du Partage

Pl. de l'Homme de Fer, 67000 Strasbourg

Понеділок з 20:00 до 20:30

Роздача одягу здійснюється надворі 06 15 28 56 33

www.soliguide.fr/fiche/8850

# 38. Distribution alimentaire Strasbourg Action Solidarité

Gare Strasbourg, Place de la Gare, Strasbourg

Вівторок з 19:00 до 20:45

06 09 21 95 49

www.soliguide.fr/fiche/7228

Please note that this list was published on March 18, 2022, some information may change, we invite you to check it on Soliguide.fr